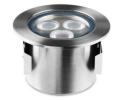

## **LED Underwater**

### Application

Underwater is designed to illuminate aquariums, water falls, swimming pools, fountains, etc.

#### Specification

Housing 316 stainless steel body **Front Cover** Tempered glass Description Max depth 2 meter

Supplied Cable 5 meter(Optional 20 m.)

Dimension 76x47x65mm. Weight 0.65kg Power 5W

Colour Temperature 3000/4000/6000K