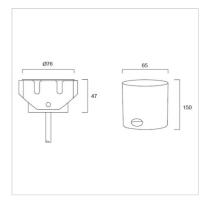

#### Specification

Housing 316 stainless steel body **Front Cover** Tempered glass Description Max depth 2 meter

Supplied Cable 5 meter(Optional 20 m.)

Dimension 76x47x65mm. Weight 0.65kg Power 5W

Colour Temperature 3000/4000/6000K